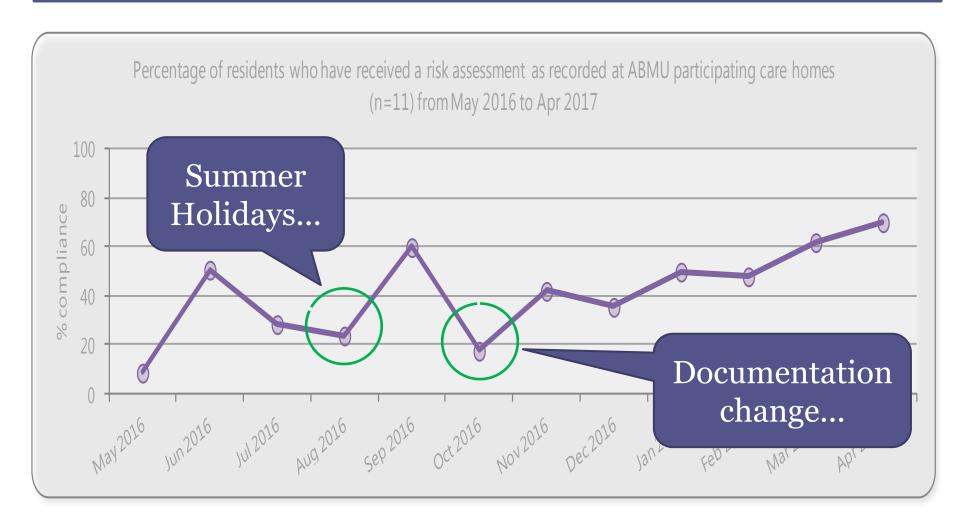

# % of residents who have been risk assessed by participating homes

# Number of risk assessment in Care Home F

Act

Ensuring it is not just a ....