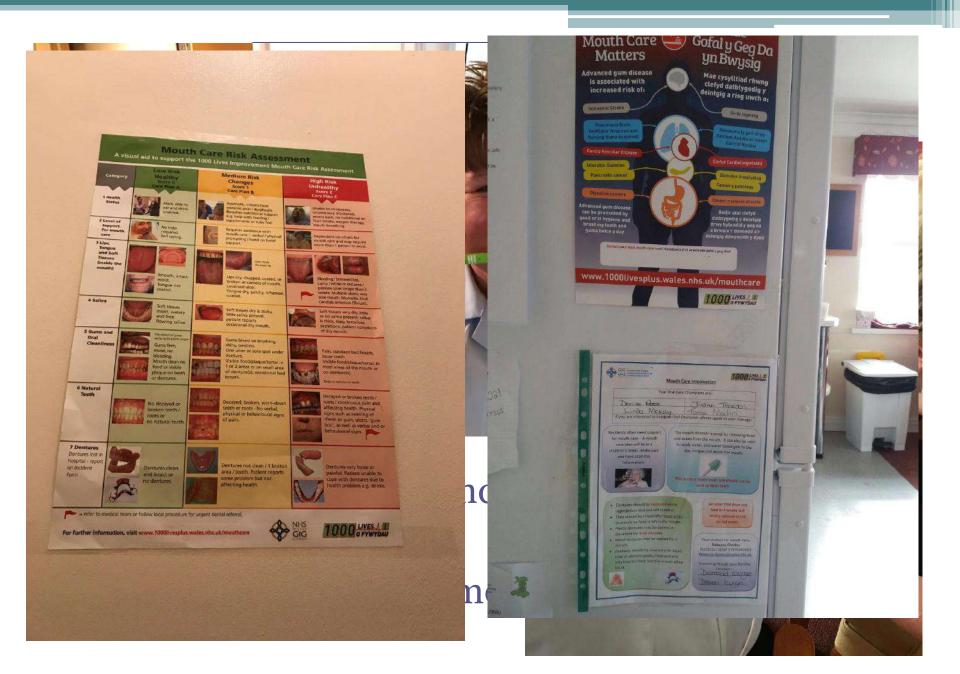

|        |               |                                          |                                                                                                              |                             |       |                                                               |                                        |

Not enough staff trained in mouthcare – something had to change



## How did we deliver?

#### Adopted the PDSA approach

- ❖ Plan develop an induction pack
- ❖ Do test induction pack see what worked and what didn't
- Study Feedback to lead how we were getting on
- ❖ Act − if changes required, we made them accordingly

# What change did we make that resulted in an improvement?

| Date of review | Total number of<br>health and care<br>staff eligible for<br>training | Total number of<br>oral health<br>champions trained<br>(by the CDS) | Total number of<br>health & care staff<br>trained by the<br>CDS (not including<br>oral champions) | Total number of<br>health & care staff<br>trained directly by<br>oral champion | Number of<br>sessions (i.e.<br>morning or<br>afternoon)<br>training given to<br>care home staff<br>by the dental<br>team annually | Total<br>p