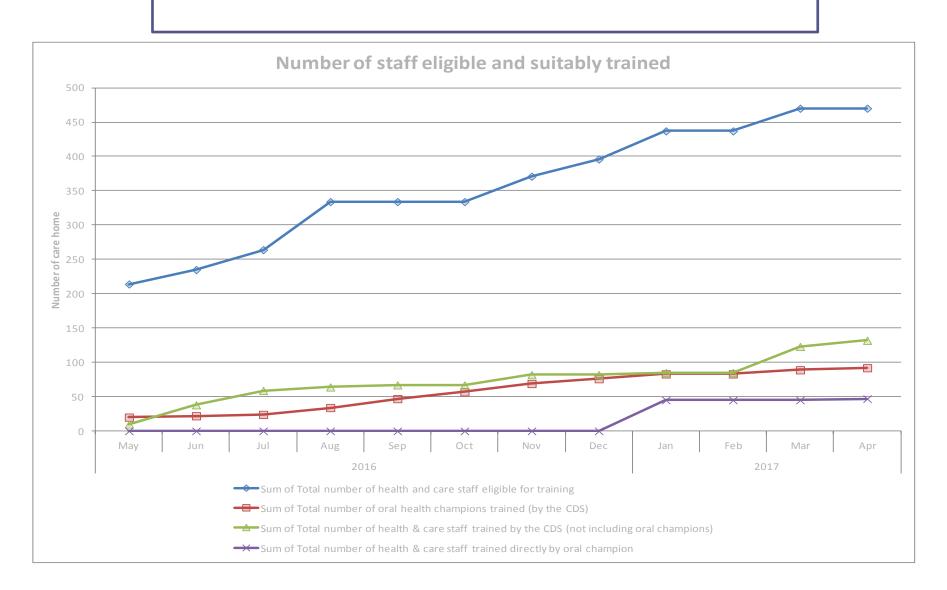

#### What does this mean for the CDS?

#### **Mouth Care Induction**

DVD Provided and IMC booklet

| Date of review                                | Total number of health and care staff eligible for | Total number of oral health champions trained | Total number of health & care staff trained by the Constinct to the constitutions of the constitution of the constitutio | health | <u>શ્</u> ર c | ber of<br>are staff<br>ectly by<br>apion | Number of sessions (i.e. nioming or afternoon) training given to care home staff by the dental team armually | proportion of staff trained | te wo | Total<br>number of<br>staif<br>trained by<br>Oral<br>Champion | Total  No. K. 65  staff trained by CDS |
|-----------------------------------------------|----------------------------------------------------|-----------------------------------------------|--------------------------------------------------------------------------------------------------------------------------------------------------------------------------------------------------------------------------------------------------------------------------------------------------------------------------------------------------------------------------------------------------------------------------------------------------------------------------------------------------------------------------------------------------------------------------------------------------------------------------------------------------------------------------------------------------------------------------------------------------------------------------------------------------------------------------------------------------------------------------------------------------------------------------------------------------------------------------------------------------------------------------------------------------------------------------------------------------------------------------------------------------------------------------------------------------------------------------------------------------------------------------------------------------------------------------------------------------------------------------------------------------------------------------------------------------------------------------------------------------------------------------------------------------------------------------------------------------------------------------------------------------------------------------------------------------------------------------------------------------------------------------------------------------------------------------------------------------------------------------------------------------------------------------------------------------------------------------------------------------------------------------------------------------------------------------------------------------------------------------------|--------|---------------|------------------------------------------|--------------------------------------------------------------------------------------------------------------|-----------------------------|-------|---------------------------------------------------------------|----------------------------------------|
| 31/05/2016                                    | 90                                                 | 7                                             | 0                                                                                                                                                                                                                                                                                                                                                                                                                                                                                                                                                                                                                                                                                                                                                                                                                                                                                                                                                                                                                                                                                                                                                                                                                                                                                                                                                                                                                                                                                                                                                                                                                                                                                                                                                                                                                                                                                                                                                                                                                                                                                                                              |        | 0             | •                                        | Starr C                                                                                                      | 7117.8%1                    |       | 0%                                                            | 7.8%                                   |
| 17/06/2016                                    | 90                                                 | 7                                             | 5                                                                                                                                                                                                                                                                                                                                                                                                                                                                                                                                                                                                                                                                                                                                                                                                                                                                                                                                                                                                                                                                                                                                                                                                                                                                                                                                                                                                                                                                                                                                                                                                                                                                                                                                                                                                                                                                                                                                                                                                                                                                                                                              |        | 0             | -00                                      | mpeter                                                                                                       | 33%                         | bser  | 7.Q%                                                          | 13.3%                                  |
| 27/06/2016                                    | an                                                 | 7                                             | ٥                                                                                                                                                                                                                                                                                                                                                                                                                                                                                                                                                                                                                                                                                                                                                                                                                                                                                                                                                                                                                                                                                                                                                                                                                                                                                                                                                                                                                                                                                                                                                                                                                                                                                                                                                                                                                                                                                                                                                                                                                                                                                                                              |        | 0             | CO                                       | mpeter                                                                                                       | 1017.8%                     | DSCI  | 0%                                                            | 17.8%                                  |
| 12/07/2                                       | 124004500                                          | Control of the second                         | to de la constantina                                                                                                                                                                                                                                                                                                                                                                                                                                                                                                                                                                                                                                                                                                                                                                                                                                                                                                                                                                                                                                                                                                                                                                                                                                                                                                                                                                                                                                                                                                                                                                                                                                                                                                                                                                                                                                                                                                                                                                                                                                                                                                           |        | 0             | ah                                       | ambio                                                                                                        | 22.2%                       |       | 0%                                                            | 22.2%                                  |
| 13/07/2                                       |                                                    |                                               | OF THE                                                                                                                                                                                                                                                                                                                                                                                                                                                                                                                                                                                                                                                                                                                                                                                                                                                                                                                                                                                                                                                                                                                                                                                                                                                                                                                                                                                                                                                                                                                                                                                                                                                                                                                                                                                                                                                                                                                                                                                                                                                                                                                         |        | 0             | CH                                       | ampioi                                                                                                       | 24.4%                       |       | 0%                                                            | 24.4%                                  |
| 06/09/2                                       | Vin                                                |                                               |                                                                                                                                                                                                                                                                                                                                                                                                                                                                                                                                                                                                                                                                                                                                                                                                                                                                                                                                                                                                                                                                                                                                                                                                                                                                                                                                                                                                                                                                                                                                                                                                                                                                                                                                                                                                                                                                                                                                                                                                                                                                                                                                |        | 0             |                                          | 1                                                                                                            | 28,9%                       |       | 0%                                                            | 28.9%                                  |
| 22/11/2                                       | Ma                                                 |                                               |                                                                                                                                                                                                                                                                                                                                                                                                                                                                                                                                                                                                                                                                                                                                                                                                                                                                                                                                                                                                                                                                                                                                                                                                                                                                                                                                                                                                                                                                                                                                                                                                                                                                                                                                                                                                                                                                                                                                                                                                                                                                                                                                |        | 0             |                                          | 1                                                                                                            | 33.3%                       |       | 0%                                                            | 33.3%                                  |
| 13/12/2                                       | 10                                                 |                                               |                                                                                                                                                                                                                                                                                                                                                                                                                                                                                                                                                                                                                                                                                                                                                                                                                                                                                                                                                                                                                                                                                                                                                                                                                                                                                                                                                                                                                                                                                                                                                                                                                                                                                                                                                                                                                                                                                                                                                                                                                                                                                                                                |        | 0             | *                                        | Robble                                                                                                       | + 35.6%                     | rko   | 1 0%                                                          | 35.6%                                  |
|                                               |                                                    |                                               |                                                                                                                                                                                                                                                                                                                                                                                                                                                                                                                                                                                                                                                                                                                                                                                                                                                                                                                                                                                                                                                                                                                                                                                                                                                                                                                                                                                                                                                                                                                                                                                                                                                                                                                                                                                                                                                                                                                                                                                                                                                                                                                                |        |               | **                                       | DOOKIG                                                                                                       | t 15 111                    | arke  | u all                                                         | ua                                     |
|                                               |                                                    |                                               |                                                                                                                                                                                                                                                                                                                                                                                                                                                                                                                                                                                                                                                                                                                                                                                                                                                                                                                                                                                                                                                                                                                                                                                                                                                                                                                                                                                                                                                                                                                                                                                                                                                                                                                                                                                                                                                                                                                                                                                                                                                                                                                                |        |               | ce                                       | rtificate                                                                                                    | e is pro                    | ovide | ed al                                                         | ong                                    |
| Not enough staff trained in mouthcare - aback |                                                    |                                               |                                                                                                                                                                                                                                                                                                                                                                                                                                                                                                                                                                                                                                                                                                                                                                                                                                                                                                                                                                                                                                                                                                                                                                                                                                                                                                                                                                                                                                                                                                                                                                                                                                                                                                                                                                                                                                                                                                                                                                                                                                                                                                                                |        |               |                                          |                                                                                                              |                             |       |                                                               |                                        |

# What change did we make that resulted in an improvement?

| Date of review | Total number of<br>health and care<br>staff eligible for<br>training | Total number of<br>oral health<br>champions trained<br>(by the CDS) | Total number of<br>health & care staff<br>trained by the<br>CDS (not including<br>oral champions) | Total number of<br>health & care staff<br>trained directly by<br>oral champion | Number of<br>sessions (i.e.<br>morning or<br>afternoon)<br>training given to<br>care home staff<br>by the dental<br>team annually | Total<br>proportion of<br>staff trained |
|----------------|----------------------------------------------------------------------|---------------------------------------------------------------------|---------------------------------------------------------------------------------------------------|--------------------------------------------------------------------------------|-----------------------------------------------------------------------------------------------------------------------------------|-----------------------------------------|
| 31/05/2016     | 90                                                                   | 7                                                                   | 0                                                                                                 | 0                                                                              | 1                                                                                                                                 | 7.8%                                    |
| 17/06/2016     | 90                                                                   | 7                                                                   | 5                                                                                                 | 0                                                                              | 1                                                                                                                                 | 13.3%                                   |
| 27/06/2016     | 90                                                                   | 7                                                                   | 9                                                                                                 | 0                                                                              | 1                                                                                                                                 | 17.8%                                   |
| 12/07/2016     | 90                                                                   | 7                                                                   | 13                                                                                                | 0                                                                              | 1                                                                                                                                 | 22.2%                                   |
| 13/07/2016     | 90                                                                   | 7                                                                   | 15                                                                                                | 0                                                                              | 1                                                                                                                                 | 24.4%                                   |
| 06/09/2016     | 90                                                                   | 11                                                                  | 15                                                                                                | 0                                                                              | 1                                                                                                                                 | 28.9%                                   |
| 22/11/2016     | 90                                                                   | 15                                                                  | 15                                                                                                | 0                                                                              | 1                                                                                                                                 | 33.3%                                   |
| 13/12/2016     | 90                                                                   | 17                                                                  | 15                                                                                                | 0                                                                              | 1                                                                                                                                 | 35.6%                                   |
| 17/01/2017     | 90                                                                   | 17                                                                  | 15                                                                                                | 10                                                                             | 1                                                                                                                                 | 46.7%                                   |
| 18/01/2017     | 90                                                                   | 17                                                                  | 15                                                                                                | 20                                                                             | 1                                                                                                                                 | 57.8%                                   |
| 19/01/2017     | 90                                                                   | 17                                                                  | 15                                                                                                | 31                                                                             | 1                                                                                                                                 | 70.0%                                   |
|                |                                                                      |                                                                     |                                                                                                   |                                                                                |                                                                                                                                   |                                         |

| Total<br>number of<br>staff<br>trained by<br>Oral<br>Champion | Total<br>number of<br>staff<br>trained by<br>CDS |
|---------------------------------------------------------------|--------------------------------------------------|
| 0%                                                            | 7.8%                                             |
| 0%                                                            | 13.3%                                            |
| 0%                                                            | 17.8%                                            |
| 0%                                                            | 22.2%                                            |
| 0%                                                            | 24.4%                                            |
| 0%                                                            | 28.9%                                            |
| 0%                                                            | 33.3%                                            |
| 0%                                                            | 35.6%                                            |
| 11%                                                           | 35.6%                                            |
| 22%                                                           | 35.6%                                            |
| 34%                                                           | 35.6%                                            |