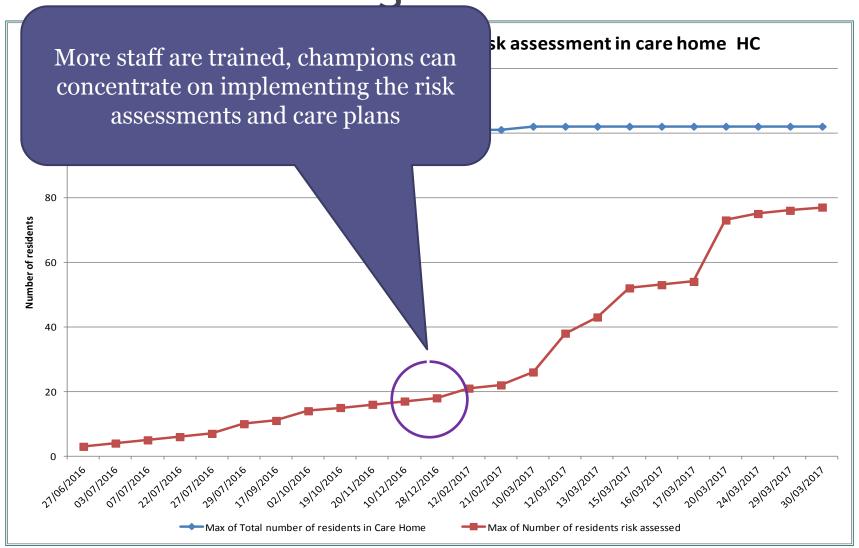

# % of residents who have been risk assessed by participating homes

# Number of risk assessment in Care Home F

Act

Ensuring it is not just a ....