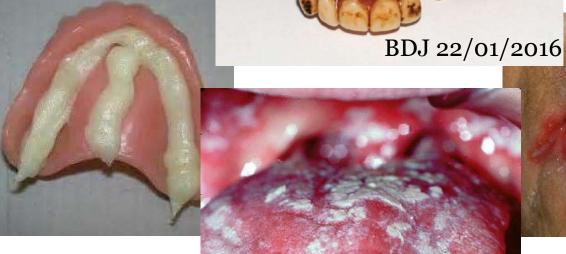

What "Recently a resident passed away, stened to

Staff not

Care sta

Dental

his mouth was so dry I felt like I had let him down. His family commented on how dry his mouth appeared. That will stay with me forever, if only I knew these products were available. I would have paid for them myself." Care Staff Member,

ABMU HB April 2016

\* No communication with

No one taking the lead

t." Care

obody
advice.

uld have

we needed."

ssing the IMC

act during a training
session in Bridgend.

arose

Bridgend December 2016