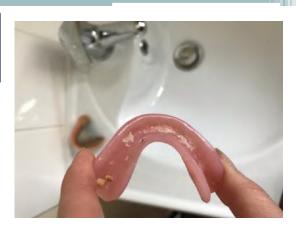

Residents ID: DJ

Up to date risk assessment N Up to date care plan N

Care plan reflects risk assessment N Care plan delivered N

Comments

Lack of documentation, discovered resident in hospital, and staff had not updated documentation to reflect this

Residents ID: JC

Up to date risk assessment Y Up to date care plan Y

Care plan reflects risk assessment Y Care plan delivered Y

Comments

No issues with documentation, thorough. Visited resident's room to ensure products stated available and being used.

Liaise with dentist
– all concerns

Stock readily available at care home