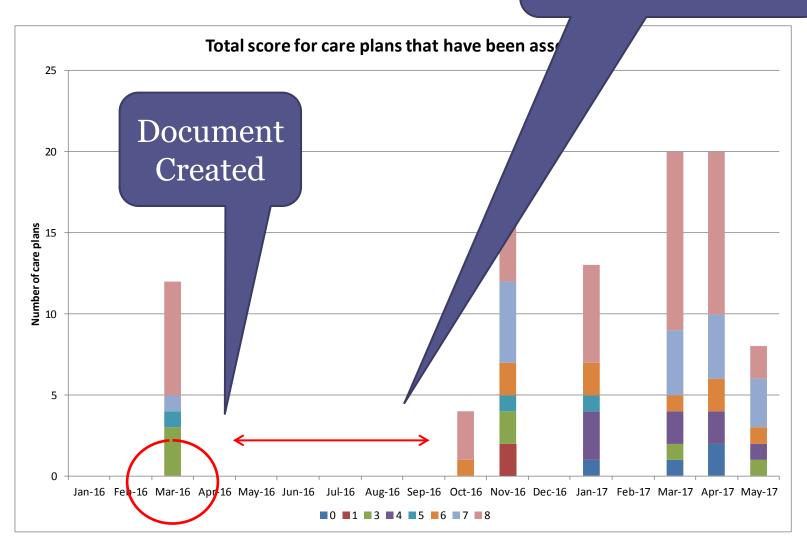

# % of residents who have been risk assessed by participating homes

# Number of risk assessment in Care Home F

Act

Ensuring it is not just a ....