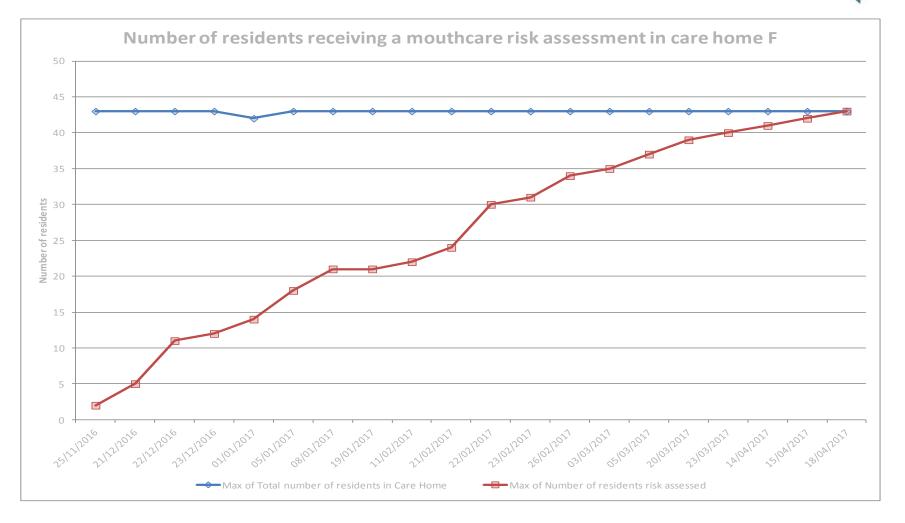

# % of residents who have been risk assessed by participating homes

# Number of risk assessment in Care Home F

Act

Ensuring it is not just a ....