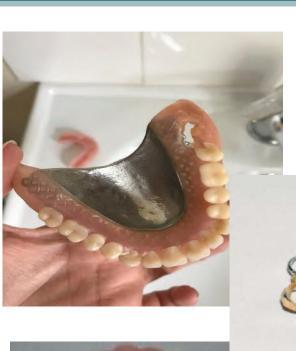

Residents ID: DJ

Up to date risk assessment N Up to date care plan N

Care plan reflects risk assessment N Care plan delivered N

Comments

Lack of documentation, discovered resident in hospital, and staff had not updated documentation to reflect this

Residents ID: JC

Up to date risk assessment Y Up to date care plan Y

Care plan reflects risk assessment Y Care plan delivered Y

Comments

No issues with documentation, thorough. Visited resident's room to ensure products stated available and being used.

Liaise with dentist
– all concerns

Stock readily available at care home